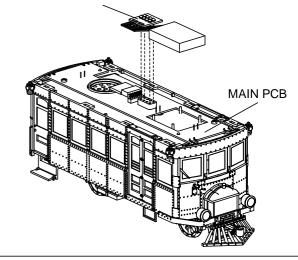

### **TO CHANGE THE DECODER:**

- 1. REMOVE THE ROOF OF RAIL BUS
- 2. REMOVE THE DECODER

2. REMOVE THE DECODER

FOR DUMMY PLUG INSTALLATION:

- 1. REMOVE THE DECODER
- 2. INSTALL THE DUMMY PLUG BY TOOL AS BELOW.