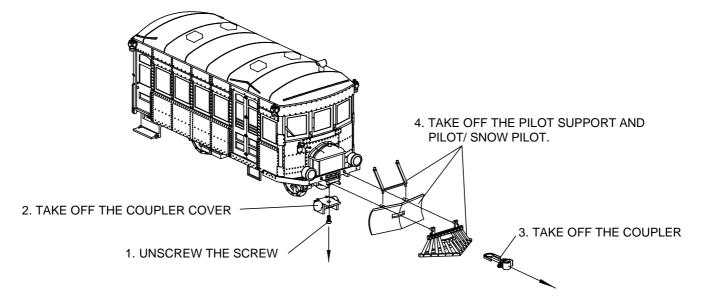

#### **TO CHANGE THE PILOT/ SNOW PILOT:**

- 1. UNSCREW THE SCREW UNDERNEATH THE FRONT OF RAILBUS CHASSIS BOTTOM AS BELOW.
- 2. TAKE OFF THE COUPLER COVER.
- 3. TAKE OFF THE COUPLER THROUGH THE HOLE ON PILOT/ SNOW PILOT.
- 4. TAKE OFF THE PILOT SUPPORT AND PILOT/ SNOW PILOT.