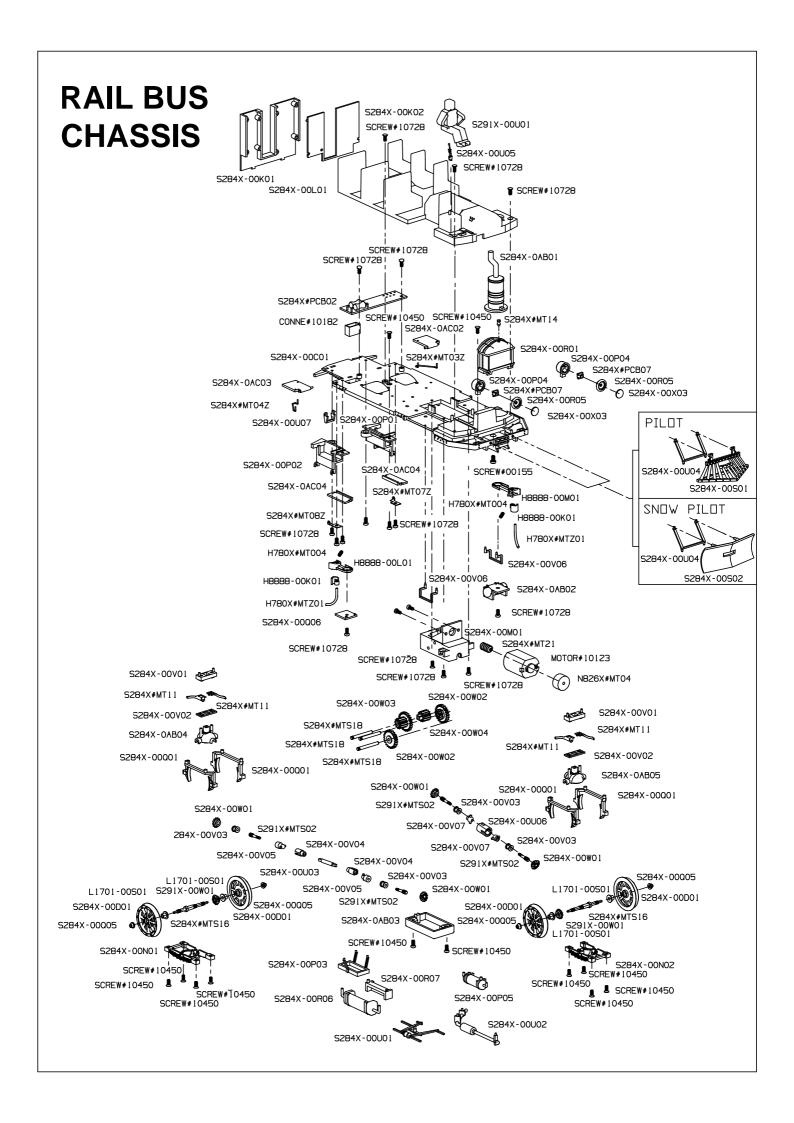

#### **TRAILER** S284X-00K03 S284X-00K04 **CHASSIS** SCREW#10450 SCREW#10450 **1** SCREW#10450 S284X-00Y01 SCREW#10728 SCREW#10728 S284X-0AC05 CONNE#10182 S284X-0AC02 SCREW#10450 S284X-00G01 S284X#MT03Z | S284X-0AC03 S284X#MT04Z 284X-00P01 S284X-00P02 S284X-0AC04 S284X-0AC04 \$284X#MT07Z S284X#MT08Z SCREW#10728 S284X-00002 S284X-00002 S284X-00002 S284X-00002 H8888-00K01 🖺 ● H780X#MT004 H8888-00L01 H8888-00L01 H780X#MT004 ₱ H8888-00K01 S284X-00V01 S284X-00V01 S284X-00006 📚 S284X-00Q06 H780X#MTZ01 SCREW#10728 S284X#MT11 S284X#MT11 S284X#MT11 S284X-00V02 S284X-00V02 SCREW#10728 S284X-0AC01 S284X-0AC01 S284X-00D01 S284X-00D01 S284X-00Q05 S284X-00Q05 L1701-00S01 S284X#MTS15 S284X#MTS15 S284X-00D01 S284X-00D01 6 L1701-00S01 **6** L1701-00501 S284X-00005 S284X-00Q05 S284X-00T01 S284X-00T01 SCREW#10450 SCREW#10450 S284X-00P05 SCREW#10450 SCREW#10450 SCREW#10450 SCREW#10450 SCREW#10450 SCREW#10450 S284X-00R02 5284X-00P03