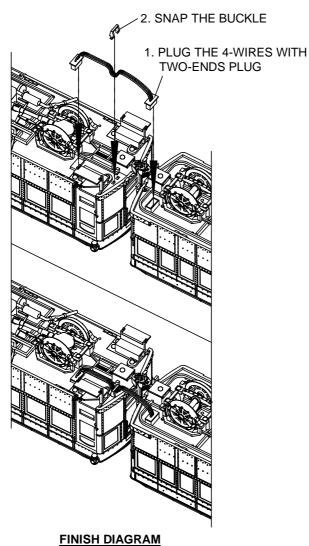

### **TO CONNECT THE RAIL BUS AND TRAILER:**

- 1. PLUG THE 4-WIRES WITH TWO-ENDS PLUG INTO THE SOCKETS ON THE CHASSIS BUTTOM OF RAIL BUS AND TRAILER.
- 2. SNAP THE BUCKLE INTO THE CHASSIS BOTTOM OF RAIL BUS TO HOLD THE WIRES.