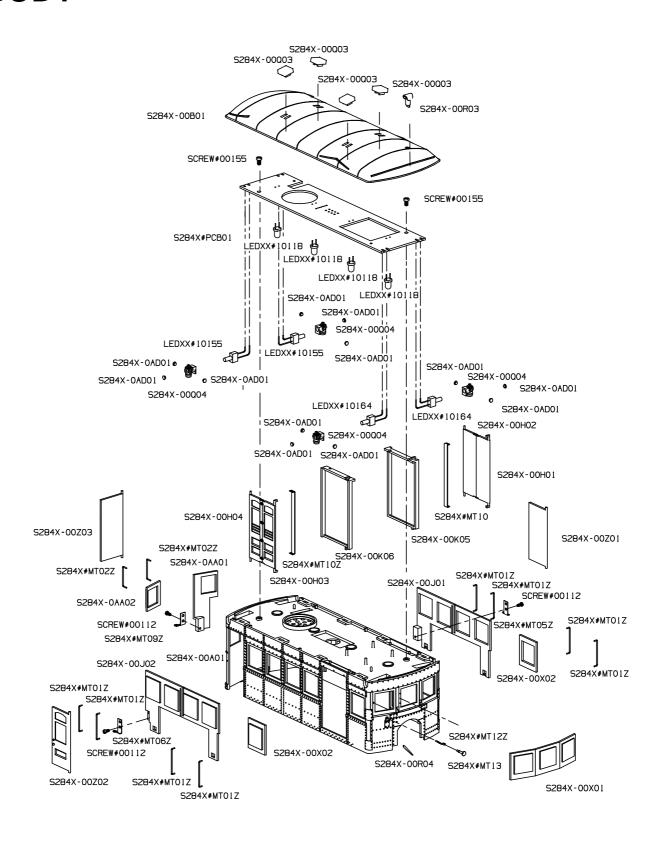

# RAIL BUS BODY

## **TRAILER BODY** S284X-00Q03 S284X-00003 S284X-00003 S284X-00003 S284X-00R03 S284X-00F01 S284X-0AD01 SCREW#00155 \$284X-00004 S284X#PCB03 • S284X-0AD01 SCREW#00155 LEDXX#10118 S284X-OAD01 LEDXX#10155 LEDXX#10118 LEDXX#10118 | LEDXX#10118 S284X-00Q04 S284X-00Z03 S284X-0AD01 S284X-0AD01 S284X-00Z01 S284X-0AA01 S284X#MT01Z S284X#MT02Z S284X#MT01Z SCREW#00112 SCREW#00112 S284X#MT05Z S284X#MT02Z S284X#MT09Z S284X-0AA02 S284X-00E01 S284X-00J03 S284X-00J04 S284X#MT06Z S284X-0AA02 S284X#MT01Z S284X#MT02Z S284X#MT09Z S284X#MT01Z SCREW#00112 S284X-0AA01 S284X#MT02Z S284X-00Z02 S284X-00Z03