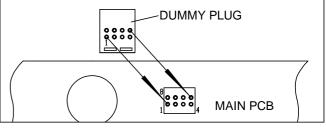

### **TO CHANGE THE DECODER:**

- 1. REMOVE THE ROOF OF RAIL BUS
- 2. REMOVE THE DECODER

2. REMOVE THE DECODER

FOR DUMMY PLUG INSTALLATION:

- 1. REMOVE THE DECODER
- 2. INSTALL THE DUMMY PLUG BY TOOL AS BELOW.