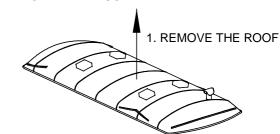

### **TO CHANGE THE DECODER:**

- 1. REMOVE THE ROOF OF RAIL BUS
- 2. REMOVE THE DECODER

2. REMOVE THE DECODER

FOR DUMMY PLUG INSTALLATION:

- 1. REMOVE THE DECODER
- 2. INSTALL THE DUMMY PLUG BY TOOL AS BELOW.